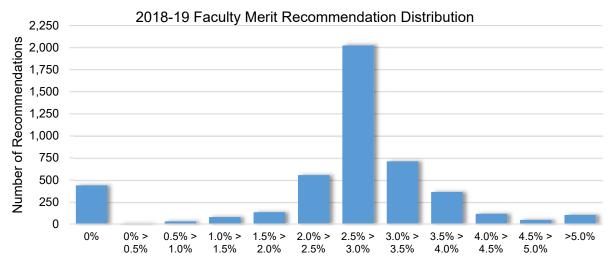

#### Summary of Faculty Merit Review Process

The university allocated up to 2.75 percent of base E&G faculty budgets to each senior management area to support this 2018-19 merit process. Units could reallocate existing resources to supplement the process to address unique compensation priorities. Merit recommendations ranged from 0.0 to 15.6 percent, and averaged 2.7 percent as displayed in the distribution below.

\*Adjustments of 0% occur for various reasons including ineligibility due to hire date, change of position or separation from the university, recent promotion or retention action, performance, contractual agreement, and other employment-related factors.